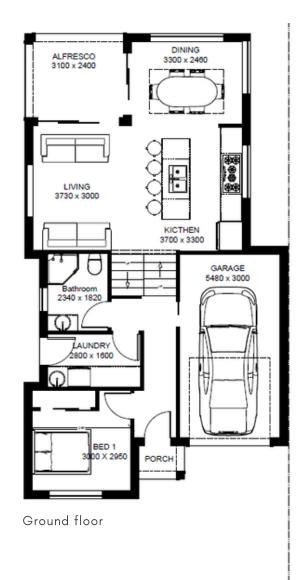

#### FLOOR AREAS

| Ground Floor     | 94.00 sqm  |
|------------------|------------|
| First Floor      | 68.00 sqm  |
| Total Floor Area | 162.00 sqm |

First floor

BOUNDARY