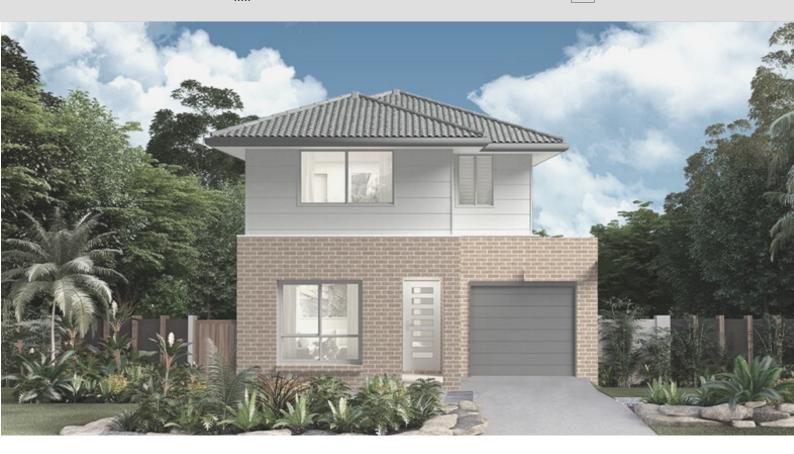

## QUALITY HOMES | OLYMPIA HOMES

4 bedrooms 🌧 3 bathrooms 👝 Single Garage

162 Sq M 

## **VIENNA** II

## **KEY FACTS**

- Double Storey
- 4 bedrooms
- 3 bathrooms
- Single Garage
- 162 Sq M  $\checkmark$
- Exterior width 7.83m
- Exterior length 13.80m