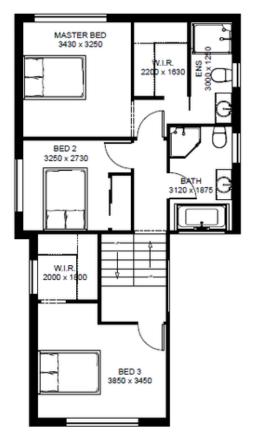

#### FLOOR AREAS

| Ground Floor     | 94.00 sqm  |
|------------------|------------|
| First Floor      | 68.00 sqm  |
| Total Floor Area | 162.00 sqm |

First floor

BOUNDARY